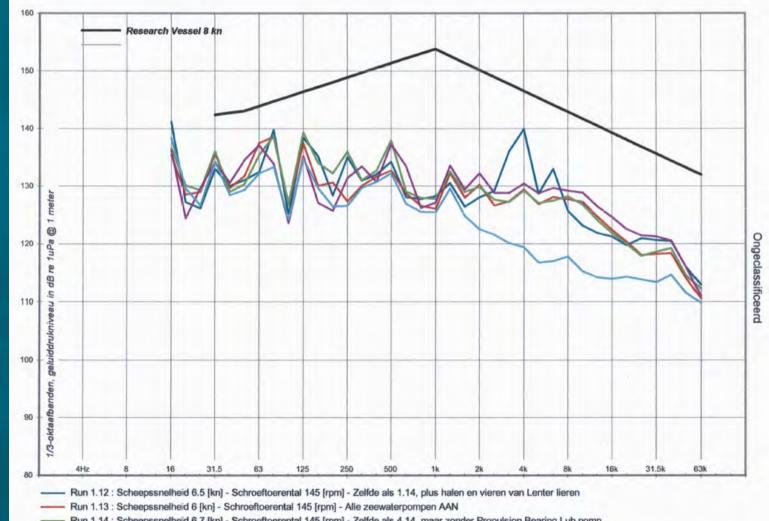

### **URN profile Simon Stevin 2017**

----- Run 1.14 : Scheepssnelheid 6.7 [kn] - Schroeftoerental 145 [rpm] - Zelfde als 4.14, maar zonder Propulsion Bearing Lub pomp

---- Run 4.14 : Scheepssnelheid 2.1 [kn] - Schroeftoerental 60 [rpm] - Alles bij, behalve Non Toxic pomp, zonder vieren en halen.

----- Run 1.7 : Scheepssnelheid 5.8 [kn] - Schroeftoerental 145 [rpm] -