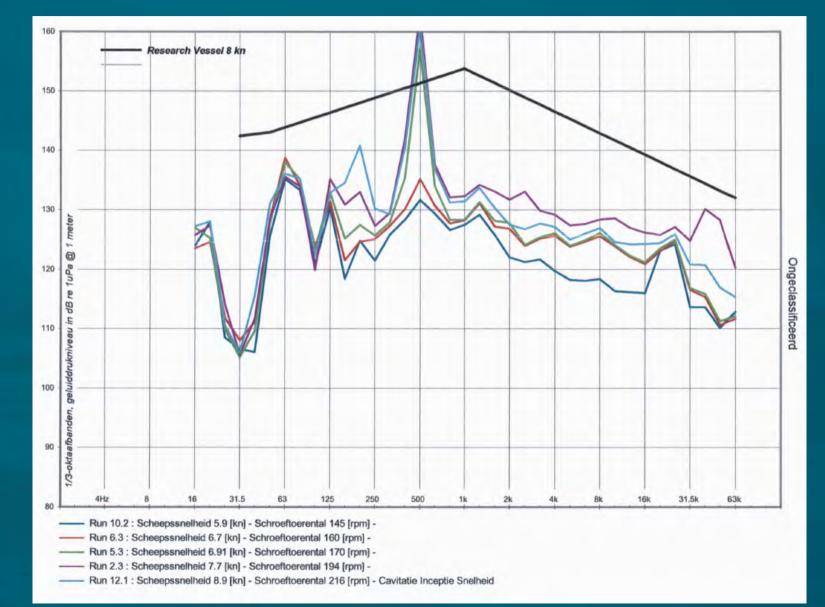

ilient mounted) Silent Propeller Auxilliaries (pumps, piping, electric circuits) Hull appendages







## **URN profile Simon Stevin 2012**



#### **URN profile Simon Stevin 2017?**

Wear & tear Vibration issue with turbo's Re-desing of seawater intake New pump for seawater intake Issues with cooling pumps & lube pump New blister for multibeam



### **URN profile Simon Stevin 2017**



----- Run 1.14 : Scheepssnelheid 6.7 [kn] - Schroeftoerental 145 [rpm] - Zelfde als 4.14, maar zonder Propulsion Bearing Lub pomp

---- Run 4.14 : Scheepssnelheid 2.1 [kn] - Schroeftoerental 60 [rpm] - Alles bij, behalve Non Toxic pomp, zonder vieren en halen.

----- Run 1.7 : Scheepssnelheid 5.8 [kn] - Schroeftoerental 145 [rpm] -

## **URN profile Simon Stevin 2017**



## **Too Noisy Research Ships**



## **Too Noisy Research Ships**