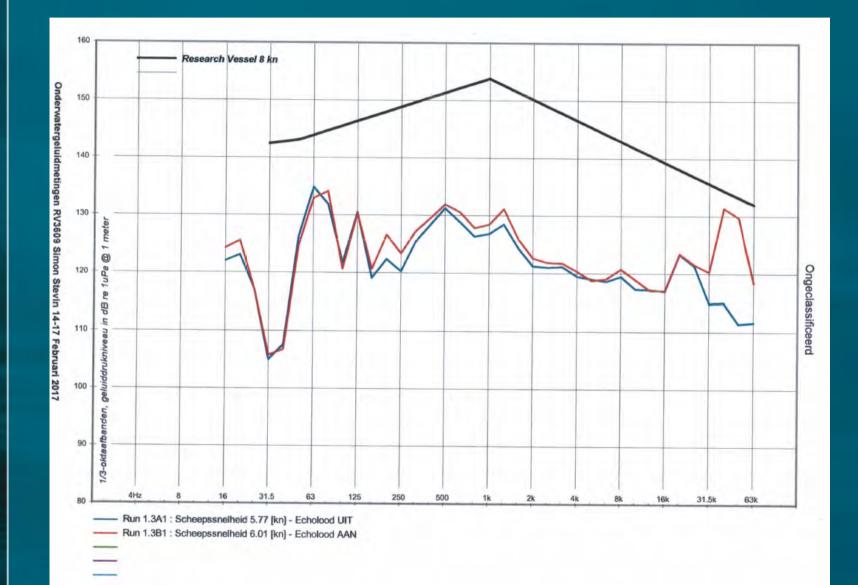

### **URN profile Simon Stevin 2017**

----- Run 1.14 : Scheepssnelheid 6.7 [kn] - Schroeftoerental 145 [rpm] - Zelfde als 4.14, maar zonder Propulsion Bearing Lub pomp

---- Run 4.14 : Scheepssnelheid 2.1 [kn] - Schroeftoerental 60 [rpm] - Alles bij, behalve Non Toxic pomp, zonder vieren en halen.