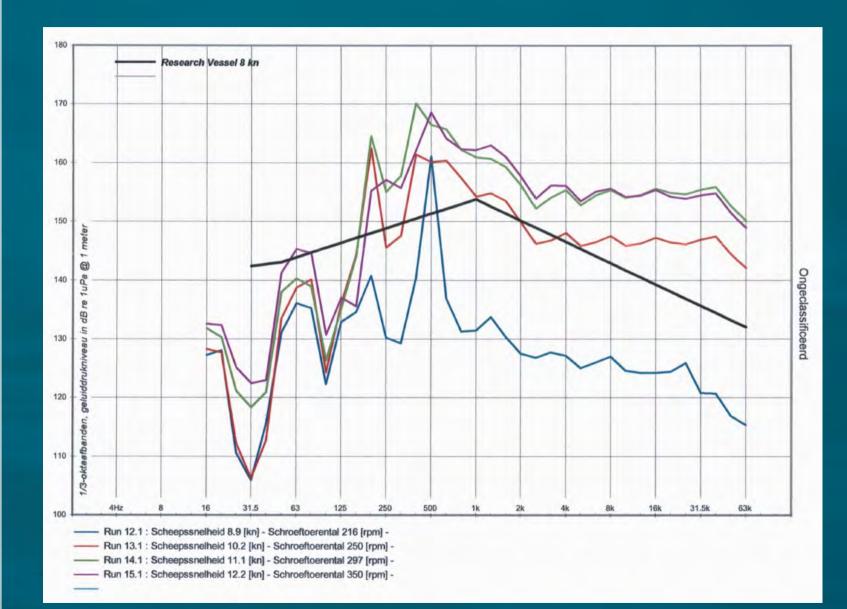

xilliaries (pumps, piping, electric circuits) Hull appendages







## **URN profile Simon Stevin 2012**



#### **URN profile Simon Stevin 2017?**

Wear & tear Vibration issue with turbo's Re-desing of seawater intake New pump for seawater intake Issues with cooling pumps & lube pump New blister for multibeam



### **URN profile Simon Stevin 2017**



----- Run 1.14 : Scheepssnelheid 6.7 [kn] - Schroeftoerental 145 [rpm] - Zelfde als 4.14, maar zonder Propulsion Bearing Lub pomp

---- Run 4.14 : Scheepssnelheid 2.1 [kn] - Schroeftoerental 60 [rpm] - Alles bij, behalve Non Toxic pomp, zonder vieren en halen.

----- Run 1.7 : Scheepssnelheid 5.8 [kn] - Schroeftoerental 145 [rpm] -

## **URN profile Simon Stevin 2017**



## **Too Noisy Research Ships**



## **Too Noisy Research Ships**