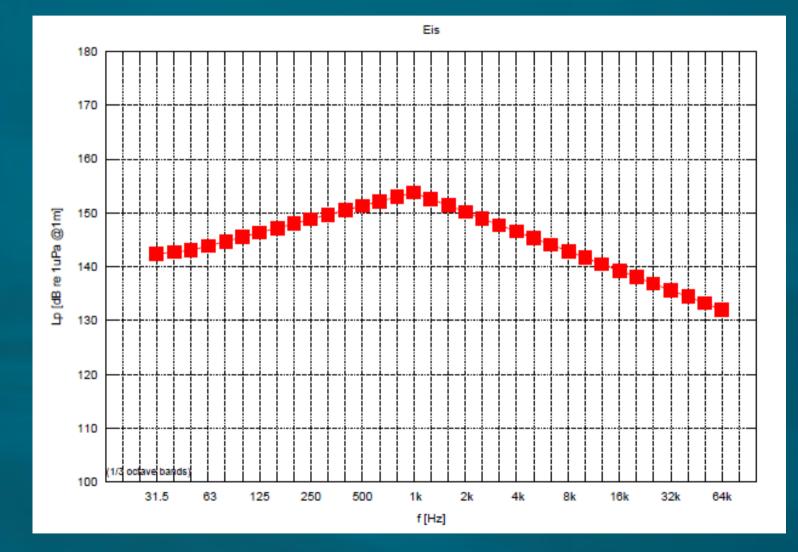

# **Silent Research Ships**



# **Quiet Research Ships**

Gearbox

Diesel engines

Propeller

Auxilliaries (pumps, piping, electric circuits)

Hull appendages



# **Quiet Research Ships**

#### -Gearbex

Electric propulsion engine & Diesel gen-set (resilient mounted) Silent Propeller Auxilliaries (pumps, piping, electric circuits) Hull appendages







## **URN profile Simon Stevin 2012**



#### **URN profile Simon Stevin 2017?**

Wear & tear Vibration issue with turbo's Re-desing of seawater intake New pump for seawater intake Issues with cooling pumps & lube pump New blister for multibeam



### **URN profile Simon Stevin 2017**



----- Run 1.14 : Scheepssnelheid 6.7 [kn] - Schroeftoerental 145 [rpm] - Zelfde als 4.14, maar zonder Propulsion Bearing Lub pomp

---- Run 4.14 : Scheepssnelheid 2.1 [kn] - Schroeftoerental 60 [rpm] - Alles bij, behalve Non Toxic pomp, zonder vieren en halen.

----- Run 1.7 : Scheepssnelheid 5.8 [kn] - Schroeftoerental 145 [rpm] -

## **URN profile Simon Stevin 2017**



## **Too Noisy Research Ships**



## **Too Noisy Research Ships**