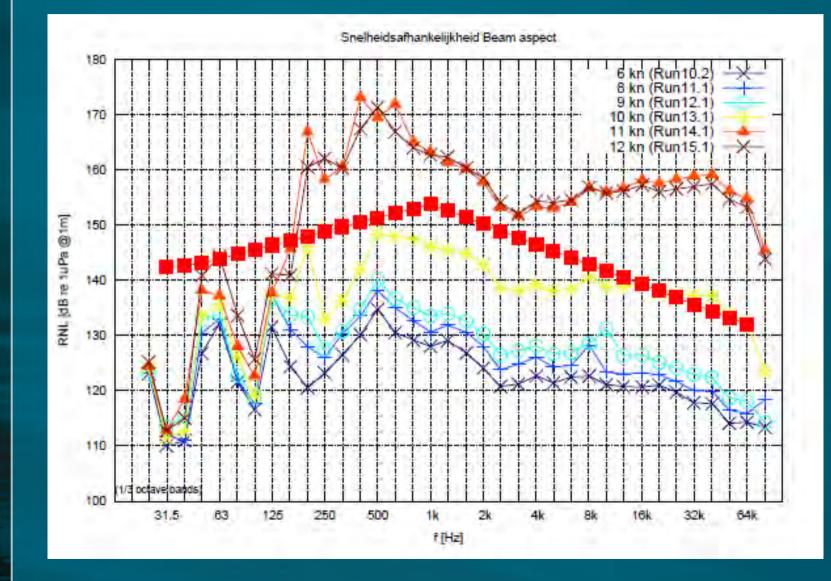

#### **URN profile Simon Stevin 2017?**

Wear & tear Vibration issue with turbo's Re-desing of seawater intake New pump for seawater intake Issues with cooling pumps & lube pump New blister for multibeam

### **URN profile Simon Stevin 2017**

----- Run 1.14 : Scheepssnelheid 6.7 [kn] - Schroeftoerental 145 [rpm] - Zelfde als 4.14, maar zonder Propulsion Bearing Lub pomp

---- Run 4.14 : Scheepssnelheid 2.1 [kn] - Schroeftoerental 60 [rpm] - Alles bij, behalve Non Toxic pomp, zonder vieren en halen.